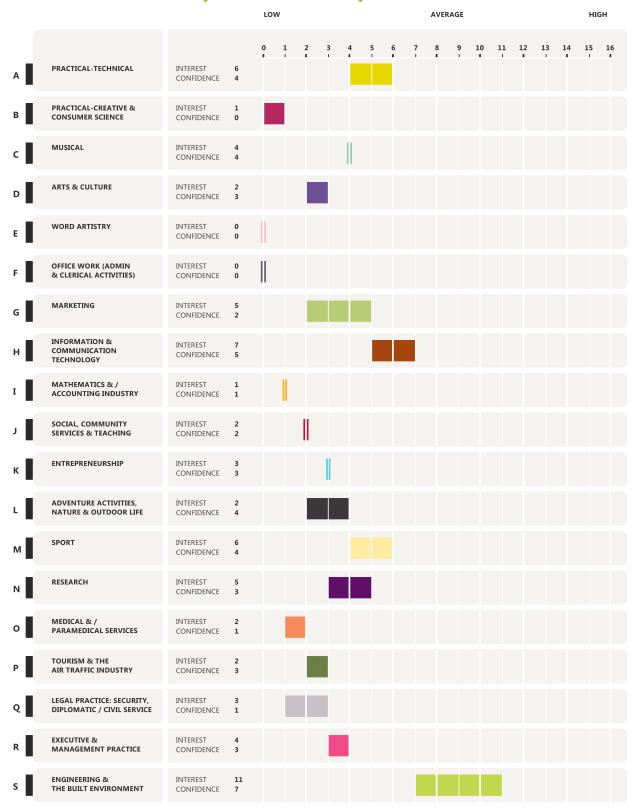

# **YOUR RESULTS**

Your raw INTEREST and CONFIDENCE scores have been plotted graphically in the graph on the next page.

Scores between 12 and 16 should be considered **HIGH**, scores between 7 and 10 should be considered **AVERAGE**, and scores between 1 and 6 should be considered **LOW**.

Clear or high interest scores indicate strong interests in given categories, and clear or high confidence scores indicate a strong belief that you are capable of successfully executing careers listed in or related to those career categories successfully. Likewise, low interest scores indicate weak interests in given categories, and low confidence scores indicate a belief that you are not capable of successfully executing careers listed in or related to those career categories.

Notice the longer lines indicating a discrepancy between your interest and confidence in certain career categories. Think about why there may be a large gap between your interest and confidence in these. Consider whether you could learn the necessary skills or perhaps use your confidence in that area in other categories of interest.

### **MY HIGHEST INTERESTS**

- 1. Engineering & The Built Environment
- 2. Information & CommunicationTechnology
- 3. Practical-Technical
- 4. Sport

#### **MY HIGHEST CONFIDENCE SCORES**

- 1. Engineering & The Built Environment
- 2. Information & CommunicationTechnology
- 3. Practical-Technical
- 4. Musical

# **Interest higher than confidence:**

| AREA                                   |                        |         | CAN YOU EXPLAIN WHY? |
|----------------------------------------|------------------------|---------|----------------------|
| ENGINEERING & THE BUILT ENVIRONMENT    | INTEREST<br>CONFIDENCE | 11<br>7 |                      |
| MARKETING                              | INTEREST<br>CONFIDENCE | 5<br>2  |                      |
| INFORMATION & COMMUNICATION TECHNOLOGY | INTEREST<br>CONFIDENCE | 7<br>5  |                      |
| PRACTICAL-TECHNICAL                    | INTEREST<br>CONFIDENCE | 6<br>4  |                      |

# **Confidence higher than Interest:**

| AREA                                           |                        |     | CAN YOU EXPLAIN WHY? |
|------------------------------------------------|------------------------|-----|----------------------|
| ADVENTURE ACTIVITIES,<br>NATURE & OUTDOOR LIFE | CONFIDENCE<br>INTEREST | 4 2 |                      |
| TOURISM & THE<br>AIR TRAFFIC INDUSTRY          | CONFIDENCE<br>INTEREST | 3 2 |                      |
| ARTS & CULTURE                                 | CONFIDENCE<br>INTEREST | 3 2 |                      |
| WORD ARTISTRY                                  | CONFIDENCE<br>INTEREST | 0   |                      |