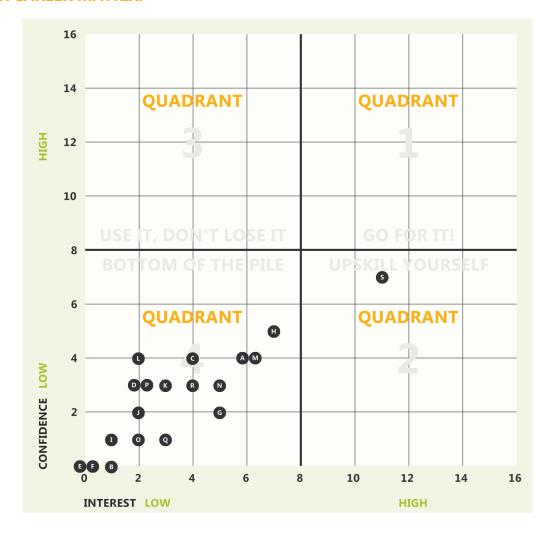

# **FOCUSING ON THE BIG PICTURE**

By combining your interest and confidence scores we can see which career categories

- a) represent your strongest and weakest interests, and
- **b**) depict your highest and lowest (self-estimated) aptitudes or confidence levels.

Your final scores on the **Career Matrix** are plotted in one of four quadrants.

Categories with the same values may be represented by a two-letter code, described below the graph.

#### **YOUR CAREER MATRIX:**

#### **GENERAL GUIDELINES TO HELP YOU INTERPRET YOUR MATRIX**

First, only one (or two) comparatively or relatively clearly differentiated ("high") interest and confidence scores may indicate either an extra-ordinary strongly developed profile (e.g., Medical and Social, which may suggest Medicine). Conversely, it may indicate a limited awareness of other fields or unwillingness to consider other fields as well. Further investigation is needed.

# UNDERSTANDING THE FOUR QUADRANTS:

#### **QUADRANT 1 "GO FOR IT!"**

These scores indicate definite (strong), clearly defined interests and confidence levels. In other words, you believe that you will succeed in corresponding career categories, which you should consider for job analysis with a view to possibly pursuing careers associated with these categories.

#### **YOUR RESULTS**

None

#### **QUADRANT 2 "UPSKILL YOURSELF."**

These scores indicate high interests in certain fields and corresponding low(er) confidence levels. Try to find out why you believe you do not have the competencies needed to succeed in the career categories you definitely prefer. Carefully consider possible reasons for not believing that you will succeed in these careers. You may have been negatively influenced by people who made you believe you could not succeed in these careers without really knowing them well enough to draw this conclusion. You should also consider your school marks (and perhaps even the results of aptitude tests) and entrance requirements for corresponding career categories and talk with people already studying or working in these fields to find out more about these categories. Where possible, you should improve your skills levels in this quadrant by developing these competencies. It is easier to develop a skill than an interest.

#### **YOUR RESULTS**

1. **CATEGORY S** Engineering & The Built Environment

#### **QUADRANT 3 "USE IT, DON'T LOSE IT."**

These scores indicate high confidence levels in certain fields and corresponding low(er) interest levels. You should be advised to find out why you are not interested in these fields despite believing that you possess the competencies needed to succeed in the career categories indicated. You should be advised to investigate related careers (by carrying out thorough job analysis) to determine if your negative feelings about these careers are perhaps caused by matters that have little to do with the actual careers. This may include a dislike for teachers teaching certain subjects or incorrect information about these careers. Or, you may simply not know enough about the careers to take an interest in them. You may also be negatively influenced by typecasts or stereotypes (general ideas held by people about certain careers). Where possible, you should use their skills in areas that interest them more.

#### **QUADRANT 4 "BOTTOM OF THE PILE."**

These scores indicate low interest and confidence levels. You are free to disregard these career categories. Some people find it easier to identify what they do not want rather than what they do want. In this way you can, through a process of elimination, get closer to what you do want. However, if you consistently display low interest and confidence profiles, the categories in which you attained the relative highest scores should be investigated.

#### **YOUR RESULTS**

- 1. CATEGORY A Practical-Technical
- 2. CATEGORY B Practical-Creative & Consumer Science
- 3. **CATEGORY C** Musical
- 4. **CATEGORY D** Arts & Culture
- 5. **CATEGORY E** Word Artistry
- 6. **CATEGORY F** Office Work (Admin & Clerical Activities)
- 7. **CATEGORY G** Marketing
- 8. **CATEGORY H** Information & CommunicationTechnology
- 9. **CATEGORY I** Mathematics & / Accounting Industry
- 10. CATEGORY J Social, Community Services & Teaching
- 11. CATEGORY K Entrepreneurship
- 12. CATEGORY L Adventure Activities, Nature & Outdoor Life
- 13. **CATEGORY M** Sport
- 14. **CATEGORY N** Research
- 15. CATEGORY O Medical & / Paramedical Services
- 16. CATEGORY P Tourism & The Air Traffic Industry
- 17. CATEGORY Q Legal Practice: Security, Diplomatic / Civil Service
- 18. CATEGORY R Executive & Management Practice